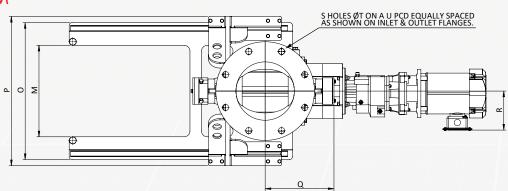

## **USDA VALVE DIAGRAM**

All dimensions are in millimetres

| S | SIZE | ØA  | ØB  | ØC  | D  | Е   |     | G   | Н   |     | K    |      | М   | N    | 0   | Р   | Q   | R   | S  | ØT | U   |
|---|------|-----|-----|-----|----|-----|-----|-----|-----|-----|------|------|-----|------|-----|-----|-----|-----|----|----|-----|
|   | 150  | 154 | 285 | 152 | 12 | 140 | 273 | 296 | 228 | 257 | 579  | 742  | 262 | 625  | 420 | 463 | 214 | 140 | 8  | 22 | 241 |
| : | 200  | 203 | 343 | 203 | 13 | 160 | 313 | 337 | 257 | 269 | 682  | 768  | 318 | 734  | 476 | 519 | 239 | 140 | 8  | 22 | 298 |
| : | 250  | 254 | 406 | 254 | 15 | 200 | 383 | 407 | 282 | 309 | 767  | 921  | 381 | 810  | 539 | 582 | 269 | 140 | 12 | 25 | 362 |
| ; | 300  | 305 | 483 | 305 | 19 | 240 | 468 | 498 | 316 | 344 | 868  | 956  | 450 | 910  | 608 | 651 | 300 | 140 | 12 | 25 | 432 |
| ; | 350  | 356 | 533 | 356 | 19 | 270 | 523 | 553 | 326 | 354 | 878  | 966  | 502 | 920  | 660 | 703 | 310 | 140 | 12 | 28 | 476 |
| 4 | 400  | 406 | 597 | 406 | 20 | 300 | 583 | 620 | 392 | 421 | 1031 | 1061 | 380 | 1090 | 722 | 765 | 378 | 140 | 16 | 28 | 540 |