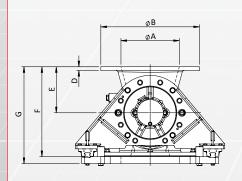

## **USDA VALVE DIAGRAM**

All dimensions are in millimetres

| S | SIZE | ØA  | ØB  | ØC  | D  | Е   |     | G   | Н   |     | K    |      | М   | N    | 0   | Р   | Q   | R   | S  | ØT | U   |
|---|------|-----|-----|-----|----|-----|-----|-----|-----|-----|------|------|-----|------|-----|-----|-----|-----|----|----|-----|
|   | 150  | 154 | 285 | 152 | 12 | 140 | 273 | 296 | 228 | 257 | 579  | 742  | 262 | 625  | 420 | 463 | 214 | 140 | 8  | 22 | 241 |
| : | 200  | 203 | 343 | 203 | 13 | 160 | 313 | 337 | 257 | 269 | 682  | 768  | 318 | 734  | 476 | 519 | 239 | 140 | 8  | 22 | 298 |
| : | 250  | 254 | 406 | 254 | 15 | 200 | 383 | 407 | 282 | 309 | 767  | 921  | 381 | 810  | 539 | 582 | 269 | 140 | 12 | 25 | 362 |
| ; | 300  | 305 | 483 | 305 | 19 | 240 | 468 | 498 | 316 | 344 | 868  | 956  | 450 | 910  | 608 | 651 | 300 | 140 | 12 | 25 | 432 |
| ; | 350  | 356 | 533 | 356 | 19 | 270 | 523 | 553 | 326 | 354 | 878  | 966  | 502 | 920  | 660 | 703 | 310 | 140 | 12 | 28 | 476 |
| 4 | 400  | 406 | 597 | 406 | 20 | 300 | 583 | 620 | 392 | 421 | 1031 | 1061 | 380 | 1090 | 722 | 765 | 378 | 140 | 16 | 28 | 540 |