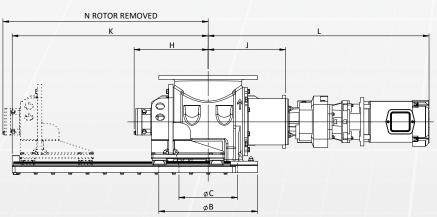

## **USDA VALVE DIAGRAM**

All dimensions are in millimetres

| S | SIZE | ØA  | ØB  | ØC  | D  | Е   |     | G   | Н   |     | K    |      | М   | N    | 0   | Р   | Q   | R   | S  | ØT | U   |
|---|------|-----|-----|-----|----|-----|-----|-----|-----|-----|------|------|-----|------|-----|-----|-----|-----|----|----|-----|
|   | 150  | 154 | 285 | 152 | 12 | 140 | 273 | 296 | 228 | 257 | 579  | 742  | 262 | 625  | 420 | 463 | 214 | 140 | 8  | 22 | 241 |
| : | 200  | 203 | 343 | 203 | 13 | 160 | 313 | 337 | 257 | 269 | 682  | 768  | 318 | 734  | 476 | 519 | 239 | 140 | 8  | 22 | 298 |
| : | 250  | 254 | 406 | 254 | 15 | 200 | 383 | 407 | 282 | 309 | 767  | 921  | 381 | 810  | 539 | 582 | 269 | 140 | 12 | 25 | 362 |
| ; | 300  | 305 | 483 | 305 | 19 | 240 | 468 | 498 | 316 | 344 | 868  | 956  | 450 | 910  | 608 | 651 | 300 | 140 | 12 | 25 | 432 |
| ; | 350  | 356 | 533 | 356 | 19 | 270 | 523 | 553 | 326 | 354 | 878  | 966  | 502 | 920  | 660 | 703 | 310 | 140 | 12 | 28 | 476 |
| 4 | 400  | 406 | 597 | 406 | 20 | 300 | 583 | 620 | 392 | 421 | 1031 | 1061 | 380 | 1090 | 722 | 765 | 378 | 140 | 16 | 28 | 540 |